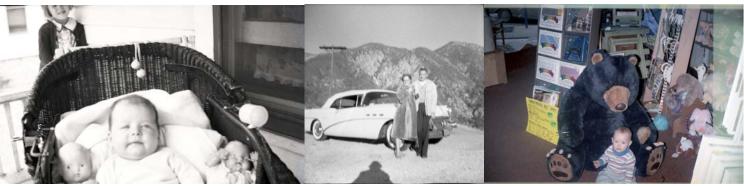

## HIGH RESOLUTION SCANS

of any standard format black and white or color negative film or slide from the last 100 years,

Photograph taken in 1928

Photograph taken in about 1948

Photograph taken in 1998

120 Format (60mm) B&W film negative

Photograph taken in about 1939

135 format (35mm) Color film slide

Photograph taken in about 1959

135 Format (35mm) Color film negative Photograph taken in 1986

616 Format (70mm) B&W film negative

ative 620 Format (60mm) B&W film negative 110 Format (16mm) Color film negative