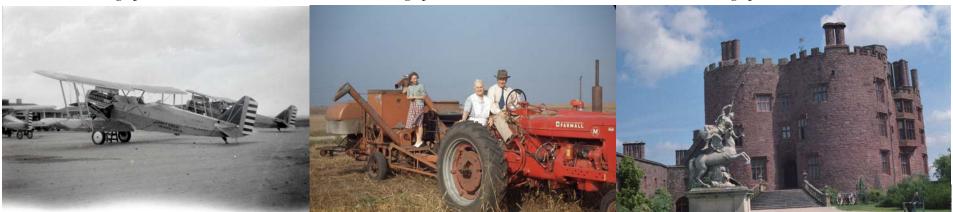

## HIGH RESOLUTION SCANS

of any standard format black and white or color negative film or slide from the last 100 years,

Photograph taken in 1928

Photograph taken in about 1948

Photograph taken in 1998

120 Format (60mm) B&W film negative

Photograph taken in about 1939

135 format (35mm) Color film slide

Photograph taken in about 1959

135 Format (35mm) Color film negative Photograph taken in 1986

616 Format (70mm) B&W film negative

ative 620 Format (60mm) B&W film negative 110 Format (16mm) Color film negative